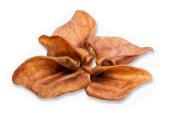

## PIG EAR - NORMAL SIZE (40 g)

VIDEO
https://tinyurl.com/4hggmkbb

PHOTOS https://tinyurl.com/22kr98uf Weight: 40g Lenght: 14cm Width: 11cm Hardness: 3

Shelf life: 24 months Water activity: < 0,650

Calories content: 4156 kcal/kg Analytical constituents: