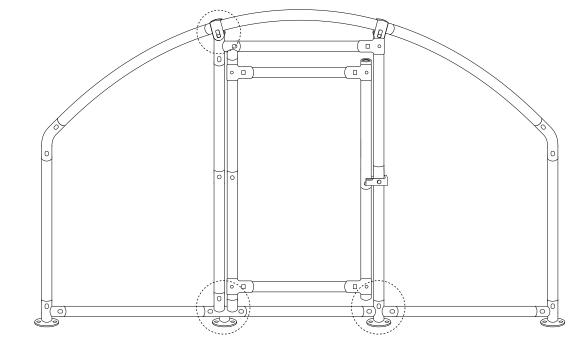

## **CHICKEN CAGE**

# MUST BE FOLLOWED TO AVOID DAMAGE WHEN USING THE OUTDOOR COVERS.

Because of the round roof the wire mesh must be pulled as tightly as possible across the top and secured around the top edge with cable ties. This will stop any 'give' in the mesh and stop water building up on the cover which may cause damage to the cover or supporting poles.

Where the mesh overlaps this should also be fixed together at the tightest point with cable ties to stop water being able to build up.