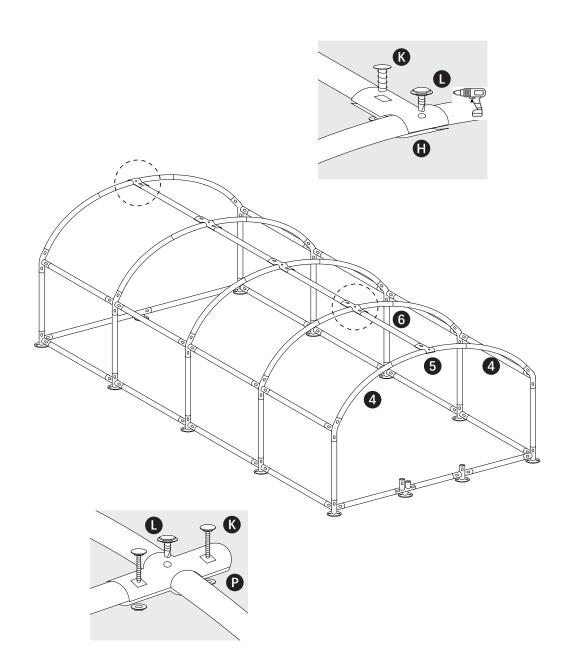

#### **Part List**

| PART LIST | DIMENSION | PICTURE | QUANTITY |       |
|-----------|-----------|---------|----------|-------|
|           |           |         | 3x2.5x2  | 3x5x2 |
| 1         | 1410mm    |         | 2        | 2     |
| 2         | 1165mm    |         | 8        | 16    |
| 3         | 1075mm    |         | 6        | 10    |
| 4         | 1150mm    |         | 6        | 10    |
| 5         | 1150mm    |         | 3        | 5     |
| 6         | 1215mm    | (o o)   | 2        | 4     |
| 7         | 995mm     |         | 2        | 2     |
| 8         | 780mm     |         | 1        | 1     |

### **Part List of Fastenings**

| PART LIST | DIMENSION PICTURE | QUANTITY |         |       |
|-----------|-------------------|----------|---------|-------|
|           |                   | PICTORE  | 3x2.5x2 | 3x5x2 |
| А         |                   |          | 4       | 4     |
| В         |                   |          | 3       | 7     |
| С         |                   |          | 1       | 1     |
| D         |                   |          | 1       | 1     |
| E         |                   |          | 4       | 4     |
| F         |                   |          | 2       | 6     |

#### Others

| PART LIST | DIMENSION | PICTURE | QUANTITY |         |
|-----------|-----------|---------|----------|---------|
|           |           |         | 3x2.5x2  | 3x5x2   |
| G         |           |         | 1.2x24m  | 1.2x40m |
| Н         |           |         | 14       | 14      |
| I         |           |         | 2        | 2       |
| J         | Roof      |         | 1        | 1       |
| K         |           |         | 11       | 15      |
| L         |           |         | 20       | 24      |
| М         |           |         | 9        | 13      |
| N         |           |         | 2 bags   | 4 bags  |
| 0         |           |         | 14       | 14      |
| Р         |           |         | 2        | 6       |

Page 1 of 21 Page 2 of 21

STEP 1

Page 3 of 21 Page 4 of 21

STEP 3 STEP 4

Page 5 of 21

STEP 5 STEP 6

Page 7 of 21 Page 8 of 21

STEP 7 STEP 8