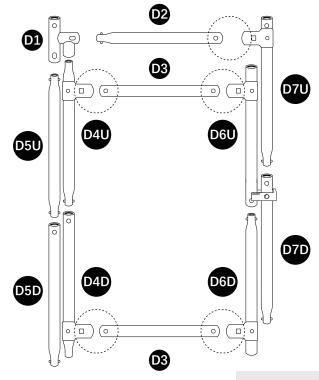

#### **Part List For Door**

| PART LIST | DIMENSION | PICTURE | QUANTITY |       |
|-----------|-----------|---------|----------|-------|
|           |           |         | 3x2.5x2  | 3x5x2 |
| D1        |           |         | 1        | 1     |
| D2        | 800mm     |         | 1        | 1     |
| D3        | 760mm     | (o o)   | 2        | 2     |
| D4U       | 925mm     |         | 1        | 1     |
| D4D       | 925mm     | 0)      | 1        | 1     |
| D5U       | 910mm     |         | 1        | 1     |
| D5D       | 910mm     |         | 1        | 1     |
| D6U       | 910mm     | (0      | 1        | 1     |
| D6D       | 910mm     |         | 1        | 1     |
| D7U       | 910mm     | 0       | 1        | 1     |
| D7D       | 910mm     |         | 1        | 1     |