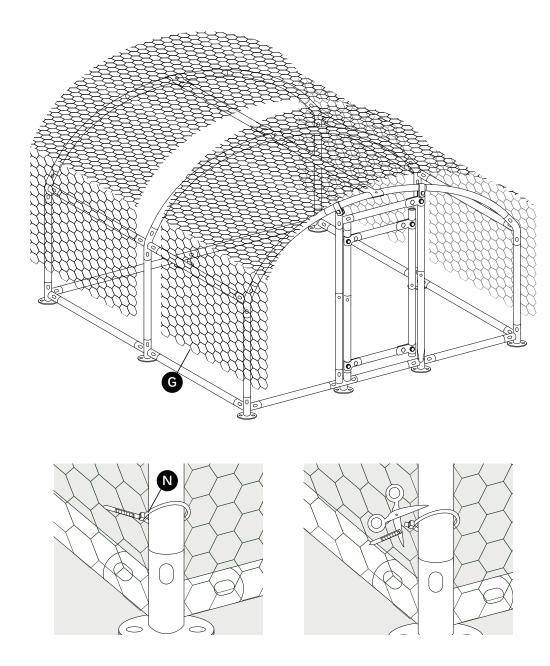

# MUST BE FOLLOWED TO AVOID DAMAGE WHEN USING THE OUTDOOR COVERS.

Because of the round roof the wire mesh must be pulled as tightly as possible across the top and secured around the top edge with cable ties. This will stop any 'give' in the mesh and stop water building up on the cover which may cause damage to the cover or supporting poles.

Where the mesh overlaps this should also be fixed together at the tightest point with cable ties to stop water being able to build up.

#### Others

| PART LIST | DIMENSION | PICTURE | QUANTITY |         |
|-----------|-----------|---------|----------|---------|
|           |           |         | 3x2.5x2  | 3x5x2   |
| G         |           |         | 1.2x24m  | 1.2x40m |
| Н         |           |         | 14       | 14      |
| I         |           |         | 2        | 2       |
| J         | Roof      |         | 1        | 1       |
| K         |           |         | 11       | 15      |
| L         |           |         | 20       | 24      |
| М         |           |         | 9        | 13      |
| N         |           |         | 2 bags   | 4 bags  |
| 0         |           |         | 14       | 14      |
| Р         |           |         | 2        | 6       |