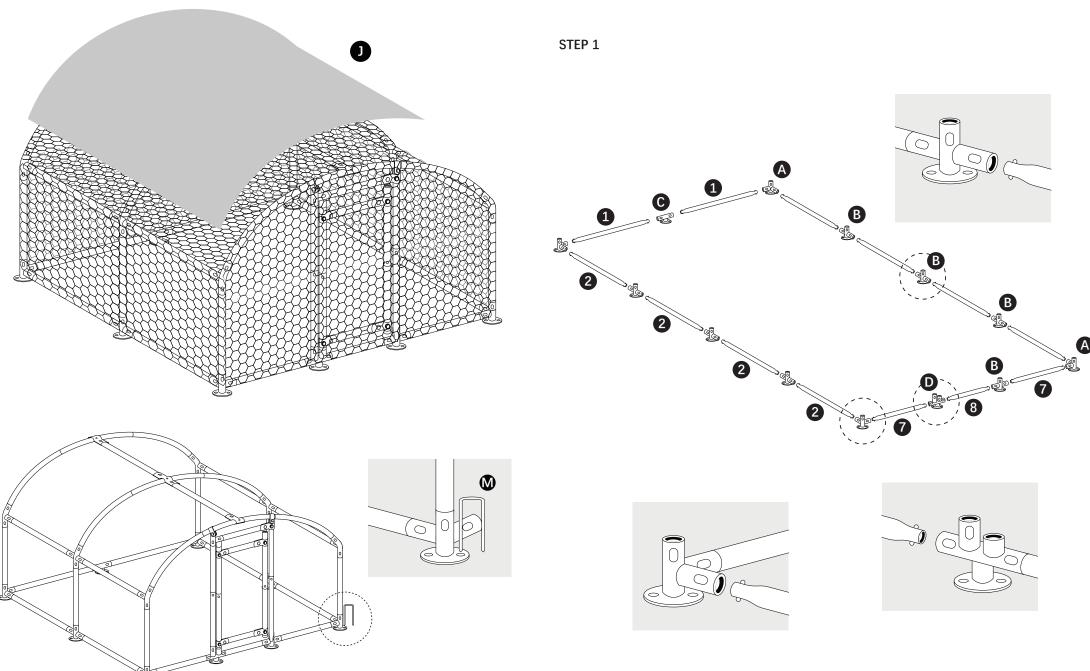

#### **Part List**

| PART LIST | DIMENSION | PICTURE | QUANTITY |       |
|-----------|-----------|---------|----------|-------|
|           |           |         | 3x2.5x2  | 3x5x2 |
| 1         | 1410mm    |         | 2        | 2     |
| 2         | 1165mm    |         | 8        | 16    |
| 3         | 1075mm    |         | 6        | 10    |
| 4         | 1150mm    |         | 6        | 10    |
| 5         | 1150mm    |         | 3        | 5     |
| 6         | 1215mm    | (o o)   | 2        | 4     |
| 7         | 995mm     |         | 2        | 2     |
| 8         | 780mm     |         | 1        | 1     |

### **Part List of Fastenings**

| PART LIST | DIMENSION PICTURE | QUANTITY |         |       |
|-----------|-------------------|----------|---------|-------|
|           |                   | PICTORE  | 3x2.5x2 | 3x5x2 |
| А         |                   |          | 4       | 4     |
| В         |                   |          | 3       | 7     |
| С         |                   |          | 1       | 1     |
| D         |                   |          | 1       | 1     |
| E         |                   |          | 4       | 4     |
| F         |                   |          | 2       | 6     |

Page 1 of 21 Page 2 of 21

STEP 1

Page 3 of 21 Page 4 of 21

STEP 3 STEP 4

Page 5 of 21

STEP 5 STEP 6

Page 7 of 21 Page 8 of 21

STEP 7 STEP 8