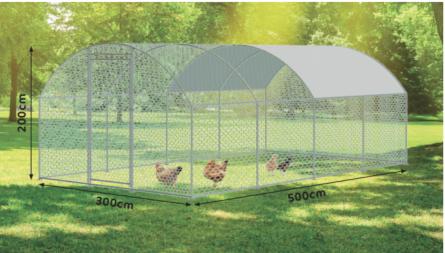

## **CHICKEN CAGE**

#### **Part List**

| PART LIST | DIMENSION | PICTURE | QUANTITY |       |
|-----------|-----------|---------|----------|-------|
|           |           |         | 3x2.5x2  | 3x5x2 |
| 1         | 1410mm    |         | 2        | 2     |
| 2         | 1165mm    |         | 8        | 16    |
| 3         | 1075mm    |         | 6        | 10    |
| 4         | 1150mm    |         | 6        | 10    |
| 5         | 1150mm    |         | 3        | 5     |
| 6         | 1215mm    | (o o)   | 2        | 4     |
| 7         | 995mm     |         | 2        | 2     |
| 8         | 780mm     |         | 1        | 1     |