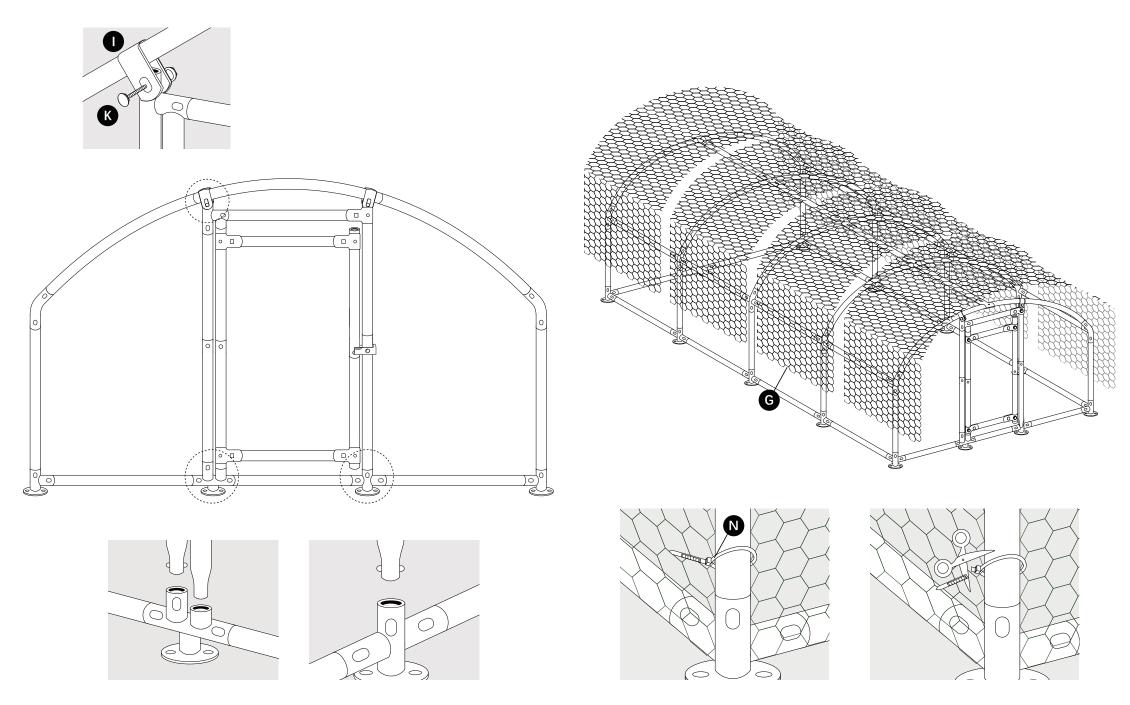

# MUST BE FOLLOWED TO AVOID DAMAGE WHEN USING THE OUTDOOR COVERS.

Because of the round roof the wire mesh must be pulled as tightly as possible across the top and secured around the top edge with cable ties. This will stop any 'give' in the mesh and stop water building up on the cover which may cause damage to the cover or supporting poles.

Where the mesh overlaps this should also be fixed together at the tightest point with cable ties to stop water being able to build up.

#### Others

| PART LIST | DIMENSION | PICTURE | QUANTITY |         |
|-----------|-----------|---------|----------|---------|
|           |           |         | 3x2.5x2  | 3x5x2   |
| G         |           |         | 1.2x24m  | 1.2x40m |
| Н         |           |         | 14       | 14      |
| I         |           |         | 2        | 2       |
| J         | Roof      |         | 1        | 1       |
| K         |           |         | 11       | 15      |
| L         |           |         | 20       | 24      |
| М         |           |         | 9        | 13      |
| N         |           |         | 2 bags   | 4 bags  |
| 0         |           |         | 14       | 14      |
| Р         |           |         | 2        | 6       |