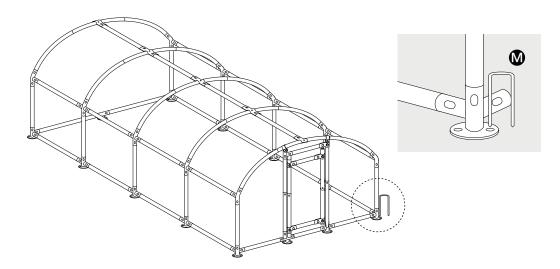

| Roof      |         | 1        | 1       |
| K         |           |         | 11       | 15      |
| L         |           |         | 20       | 24      |
| М         |           |         | 9        | 13      |
| N         |           |         | 2 bags   | 4 bags  |
| 0         |           |         | 14       | 14      |
| Р         |           |         | 2        | 6       |

Page 1 of 21 Page 2 of 21

STEP 1



Page 3 of 21 Page 4 of 21

STEP 3 STEP 4



Page 5 of 21

STEP 5 STEP 6















Page 7 of 21 Page 8 of 21

STEP 7 STEP 8





STEP 9



Page 9 of 21 Page 10 of 21



Page 11 of 21 Page 12 of 21

STEP 2 STEP 3



Page 13 of 21 Page 14 of 21

STEP 4 STEP 5









Page 15 of 21 Page 16 of 21

STEP 6 STEP 7



Page 17 of 21 Page 18 of 21

STEP 8 STEP 10









Page 19 of 21 Page 20 of 21