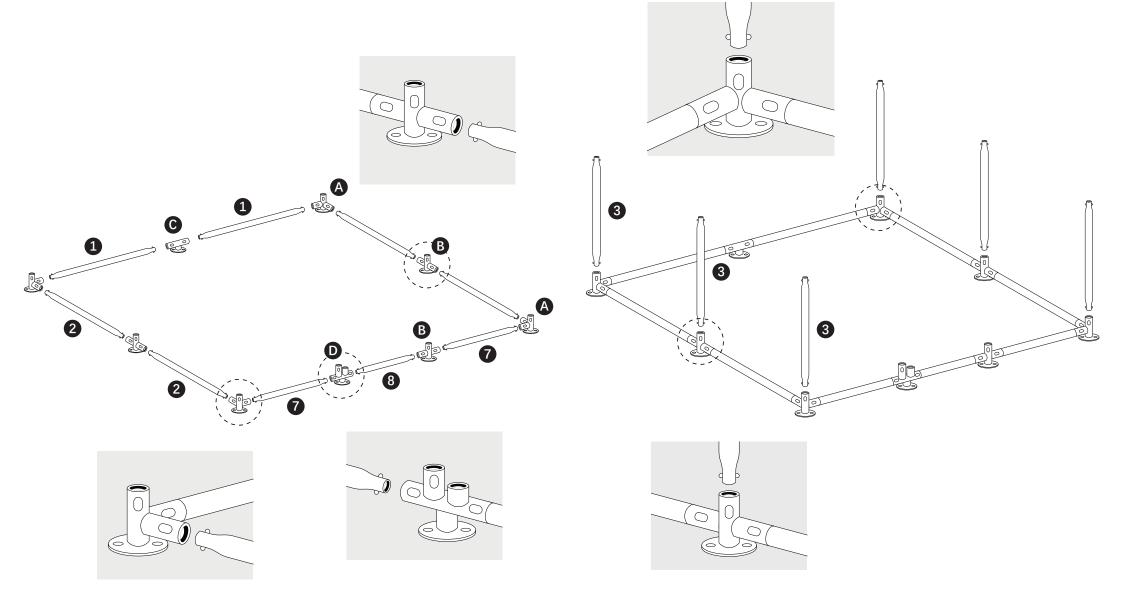

#### **Part List**

| PART LIST | DIMENSION | PICTURE | QUANTITY |       |
|-----------|-----------|---------|----------|-------|
|           |           |         | 3x2.5x2  | 3x5x2 |
| 1         | 1410mm    |         | 2        | 2     |
| 2         | 1165mm    |         | 8        | 16    |
| 3         | 1075mm    |         | 6        | 10    |
| 4         | 1150mm    |         | 6        | 10    |
| 5         | 1150mm    |         | 3        | 5     |
| 6         | 1215mm    | (o o)   | 2        | 4     |
| 7         | 995mm     |         | 2        | 2     |
| 8         | 780mm     |         | 1        | 1     |

### **Part List of Fastenings**

| PART LIST | DIMENSION PICTURE | QUANTITY |         |       |
|-----------|-------------------|----------|---------|-------|
|           |                   | PICTORE  | 3x2.5x2 | 3x5x2 |
| А         |                   |          | 4       | 4     |
| В         |                   |          | 3       | 7     |
| С         |                   |          | 1       | 1     |
| D         |                   |          | 1       | 1     |
| E         |                   |          | 4       | 4     |
| F         |                   |          | 2       | 6     |

Page 1 of 21 Page 2 of 21

STEP 1

Page 3 of 21 Page 4 of 21

STEP 3 STEP 4

Page 5 of 21

STEP 5 STEP 6

Page 7 of 21 Page 8 of 21

STEP 7 STEP 8