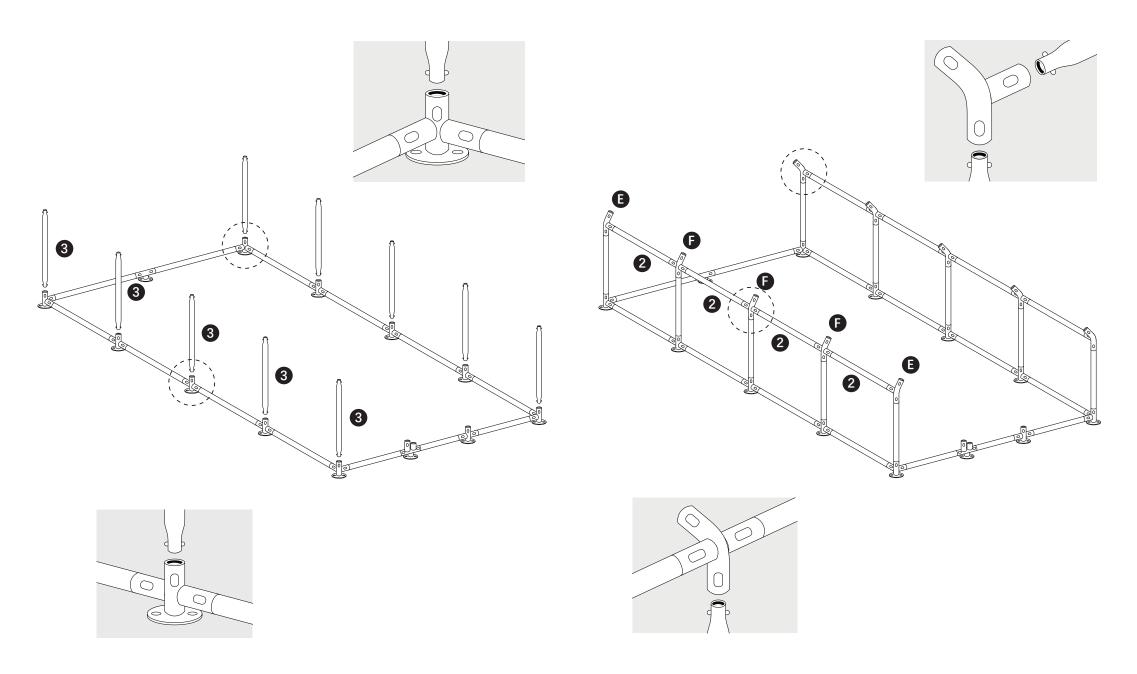

#### **Part List**

| PART LIST | DIMENSION | PICTURE | QUANTITY |       |
|-----------|-----------|---------|----------|-------|
|           |           |         | 3x2.5x2  | 3x5x2 |
| 1         | 1410mm    |         | 2        | 2     |
| 2         | 1165mm    |         | 8        | 16    |
| 3         | 1075mm    |         | 6        | 10    |
| 4         | 1150mm    |         | 6        | 10    |
| 5         | 1150mm    |         | 3        | 5     |
| 6         | 1215mm    | (o o)   | 2        | 4     |
| 7         | 995mm     |         | 2        | 2     |
| 8         | 780mm     |         | 1        | 1     |

### **Part List of Fastenings**

| PART LIST | DIMENSION PICTURE | QUANTITY |         |       |
|-----------|-------------------|----------|---------|-------|
|           |                   | PICTORE  | 3x2.5x2 | 3x5x2 |
| А         |                   |          | 4       | 4     |
| В         |                   |          | 3       | 7     |
| С         |                   |          | 1       | 1     |
| D         |                   |          | 1       | 1     |
| E         |                   |          | 4       | 4     |
| F         |                   |          | 2       | 6     |

Page 1 of 21 Page 2 of 21

STEP 1

Page 3 of 21 Page 4 of 21

STEP 3 STEP 4

Page 5 of 21

STEP 5 STEP 6

Page 7 of 21 Page 8 of 21

STEP 7 STEP 8