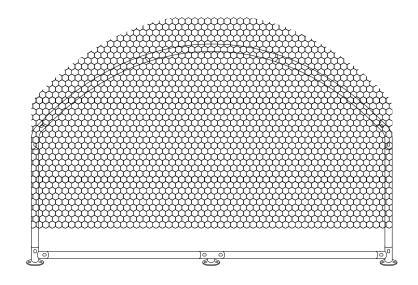

# MUST BE FOLLOWED TO AVOID DAMAGE WHEN USING THE OUTDOOR COVERS.

Because of the round roof the wire mesh must be pulled as tightly as possible across the top and secured around the top edge with cable ties. This will stop any 'give' in the mesh and stop water building up on the cover which may cause damage to the cover or supporting poles.

Where the mesh overlaps this should also be fixed together at the tightest point with cable ties to stop water being able to build up.