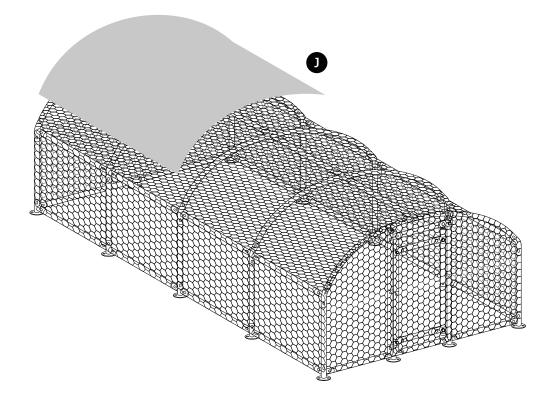

#### Others

| PART LIST | DIMENSION | PICTURE | QUANTITY |         |
|-----------|-----------|---------|----------|---------|
|           |           |         | 3x2.5x2  | 3x5x2   |
| G         |           |         | 1.2x24m  | 1.2x40m |
| Н         |           |         | 14       | 14      |
| I         |           |         | 2        | 2       |
| J         | Roof      |         | 1        | 1       |
| K         |           |         | 11       | 15      |
| L         |           |         | 20       | 24      |
| М         |           |         | 9        | 13      |
| N         |           |         | 2 bags   | 4 bags  |
| 0         |           |         | 14       | 14      |
| Р         |           |         | 2        | 6       |