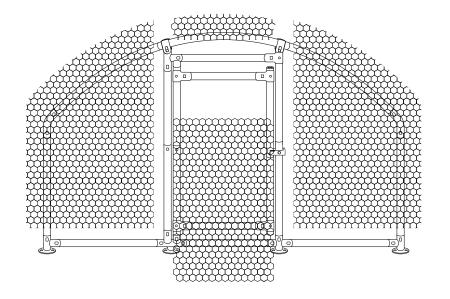

# MUST BE FOLLOWED TO AVOID DAMAGE WHEN USING THE OUTDOOR COVERS.

Because of the round roof the wire mesh must be pulled as tightly as possible across the top and secured around the top edge with cable ties. This will stop any 'give' in the mesh and stop water building up on the cover which may cause damage to the cover or supporting poles.

Where the mesh overlaps this should also be fixed together at the tightest point with cable ties to stop water being able to build up.