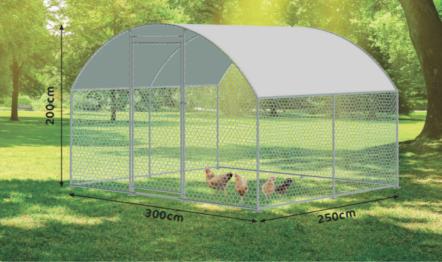

## **CHICKEN CAGE**

#### **Part List**

| PART LIST | DIMENSION | PICTURE | QUANTITY |       |
|-----------|-----------|---------|----------|-------|
|           |           |         | 3x2.5x2  | 3x5x2 |
| 1         | 1410mm    |         | 2        | 2     |
| 2         | 1165mm    |         | 8        | 16    |
| 3         | 1075mm    |         | 6        | 10    |
| 4         | 1150mm    |         | 6        | 10    |
| 5         | 1150mm    |         | 3        | 5     |
| 6         | 1215mm    | (o o)   | 2        | 4     |
| 7         | 995mm     |         | 2        | 2     |
| 8         | 780mm     |         | 1        | 1     |