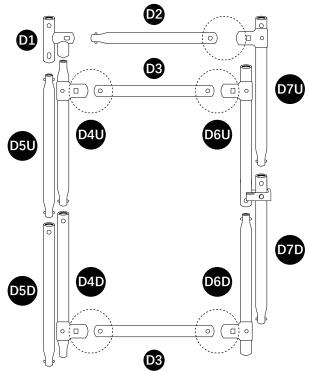

#### **Part List For Door**

| PART LIST | DIMENSION | PICTURE | QUANTITY |       |
|-----------|-----------|---------|----------|-------|
|           |           |         | 3x2.5x2  | 3x5x2 |
| D1        |           |         | 1        | 1     |
| D2        | 800mm     |         | 1        | 1     |
| D3        | 760mm     | (o o)   | 2        | 2     |
| D4U       | 925mm     |         | 1        | 1     |
| D4D       | 925mm     | 0)      | 1        | 1     |
| D5U       | 910mm     |         | 1        | 1     |
| D5D       | 910mm     |         | 1        | 1     |
| D6U       | 910mm     | (0      | 1        | 1     |
| D6D       | 910mm     |         | 1        | 1     |
| D7U       | 910mm     | 0       | 1        | 1     |
| D7D       | 910mm     |         | 1        | 1     |