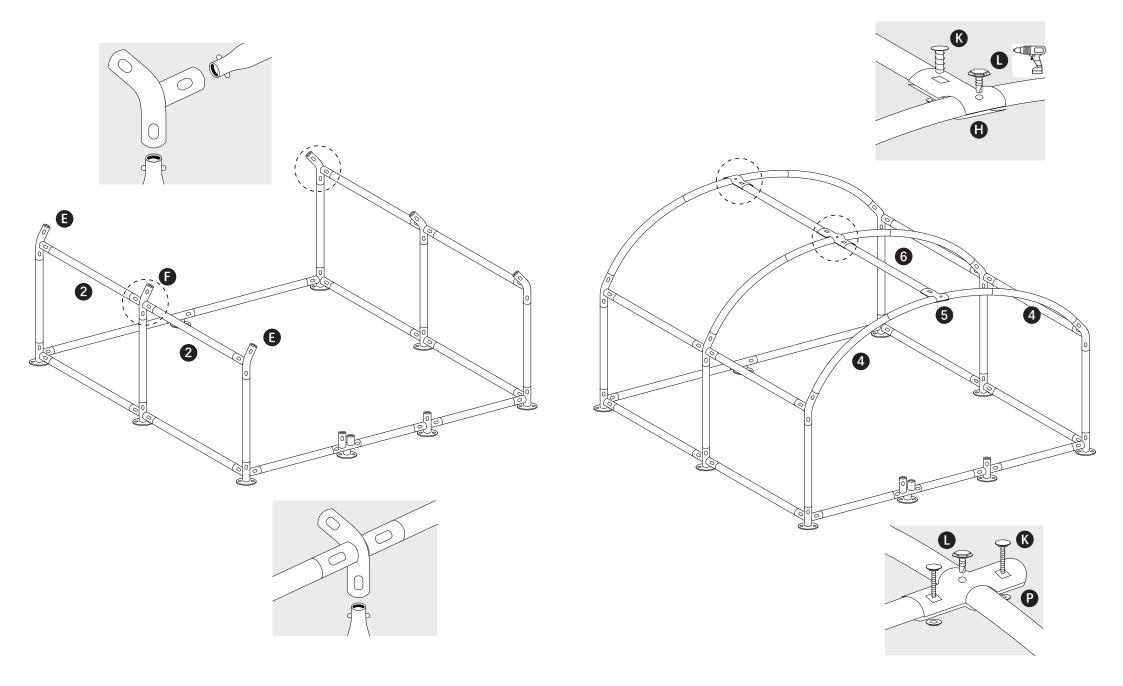

#### **Part List**

| PART LIST | DIMENSION | PICTURE | QUANTITY |       |
|-----------|-----------|---------|----------|-------|
|           |           |         | 3x2.5x2  | 3x5x2 |
| 1         | 1410mm    |         | 2        | 2     |
| 2         | 1165mm    |         | 8        | 16    |
| 3         | 1075mm    |         | 6        | 10    |
| 4         | 1150mm    |         | 6        | 10    |
| 5         | 1150mm    |         | 3        | 5     |
| 6         | 1215mm    | (o o)   | 2        | 4     |
| 7         | 995mm     |         | 2        | 2     |
| 8         | 780mm     |         | 1        | 1     |

### **Part List of Fastenings**

| PART LIST | DIMENSION PICTURE | QUANTITY |         |       |
|-----------|-------------------|----------|---------|-------|
|           |                   | PICTORE  | 3x2.5x2 | 3x5x2 |
| А         |                   |          | 4       | 4     |
| В         |                   |          | 3       | 7     |
| С         |                   |          | 1       | 1     |
| D         |                   |          | 1       | 1     |
| E         |                   |          | 4       | 4     |
| F         |                   |          | 2       | 6     |

STEP 9

Page 9 of 21 Page 10 of 21

Page 11 of 21 Page 12 of 21

STEP 2 STEP 3

Page 13 of 21 Page 14 of 21

STEP 4 STEP 5

Page 15 of 21 Page 16 of 21

STEP 6 STEP 7