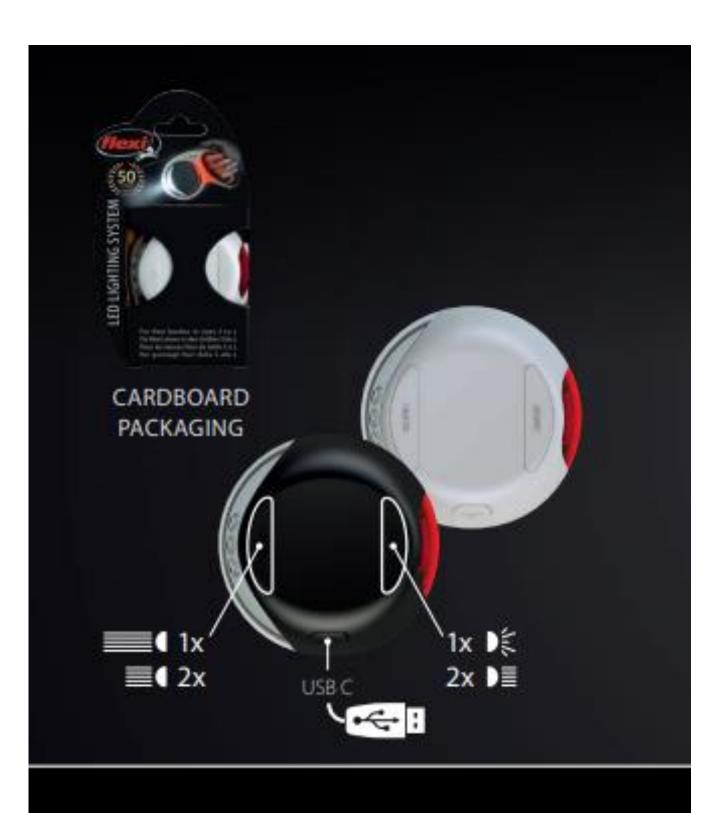

| Technical 1 | features: |
|-------------|-----------|
|-------------|-----------|

| Choice of two different levels |     |     |       |
|--------------------------------|-----|-----|-------|
| Luminous flux                  | 62  | 35  | Lumen |
| Runtime                        | 3   | 6   | Hours |
| Working current                | 104 | 52  | mA    |
| Voltage                        | 5.7 | 5.7 | V     |
| Output power                   | 0.6 | 0.3 | W     |

# **Charging device:**

| USB Cable | Type C |    |    |
|-----------|--------|----|----|
| Length:   |        | 50 | cm |
| Weight:   |        | 15 | gr |

Type A male -

PN503040-

### Add. features:

back light/red flashing light easy mounting with the help of a velcro matching cap (to protect the velcro when the lamp is not used)

Including USB cable for charging the battery