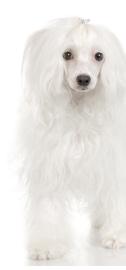

## White Coat

- $\checkmark$  Revives the coat's white color and gently deanses
- ✓ Brings brightness to the coat