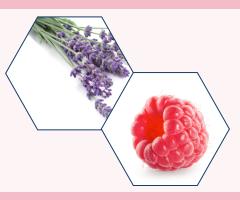

## LAVENDER

Linalool in lavender essential oil is a sedative molecule that will allow the animal to be appeased. The terpenes present in the essential oil will participate in the healing of damaged tissues.

## RASPBERRY

It is a nourishing and moisturizing ingredients which relives itching.