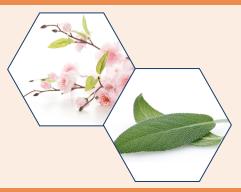

## CHERRY BLOSSOM

Cherry blossom extract prevents the breakdown of collagen. The skin retains its elasticity and stays hydrated.

## SAGE

Monoterpenols (linalool) in Sage essential oil, are anti-infectious broad-spectrum action. This essential oil is particularly effective on P. acnes, and will therefore regulate the secretion of sebum and limit inflammation.