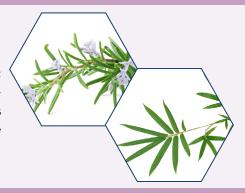

## ROSEMARY

Rosmarinic acid (part of the phenolic acids) and carnosic acid, two powerful anti-oxidants, capture free radicals and neutralize them to protect the skin from cellular damage.

## BAMBOO

Bamboo is one of the plants with power of reginerating and softening which will fortifies the coat.