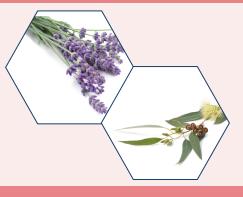

### LAVENDER

Linalool in lavender essential oil is a sedative molecule that will allow the animal to be appeased. The terpenes present in the essential oil will participate in the healing of damaged tissues.

### EUCALYPTUS

1,8-cineole has a powerful expectorant and mucolytic activity that cleanses and purifies the environment.