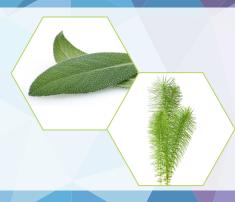

#### SAGE

Monoterpenols (linalool) in Sage essential oil, are anti-infectious broad-spectrum action. This essential oil is particularly effective on P. acnes, and will therefore regulate the secretion of sebum and limit inflammation.

#### HORSETAIL

Horsetail is one of the plants with the highest silica content. Silica will make it possible to fix the calcium better and thus to strengthen the hair.