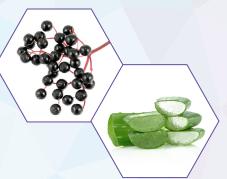

## ELDERBERRY

Its color opposite to yellow will neutralize the yellow reflections and thus accentuate the white color of the fur. Flavonoids and tannins in the elderberry, will heal cell damage. The coat will be repaired and shiny.

## **ALOE VERA**

Flavonoids and tannins in aloe vera will heal cell damage. The healing of damaged tissue will calm irritations and itching. The minerals present in aloe vera will provide the necessary hydration to the skin.