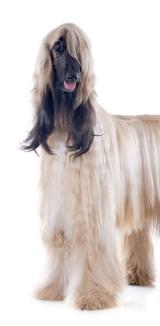

## tra Liss strong detangler

- ✓ Detangles
- ✓ Removes most difficult mats and tangles

## **DIRECTIONS FOR USE**

Spray directly onto knots, let stand for 2 minutes, brush against the direction of the hair then brush normally to untangle. It can be used before the bath and also on wet coat before the drying. Avoid contact with the eyes.