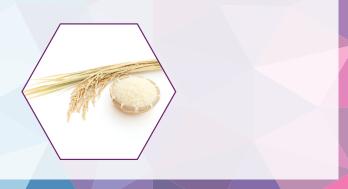

## RICE PROTEIN

Rice proteins have the ability to swell in the presence of water. This creates a volumizing effect to the hairs. This ability also contributes to the hydration of the hair. In fact, the proteins create a physical barrier against external aggressions. This physical barrier keeps the water in hair, thus maintaining hydration for the hair.