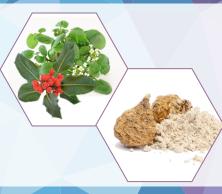

## BUTCHER BROOM + WATERCRESS

Beta Carotene (Vitamin A) maintains the collagen of the skin, hydrates it from the inside and activates cell renewal.

Vitamin C protects the skin by L-ascorbic acid or (vitamin C), captures free radicals and neutralizes them to preserve the skin from cellular damage. Vitamin E promotes tone.

## MACA

Maca contains a high level of carbohydrate (60 to 75%) and protein (10 to 14%). These carbohydrates and proteins are essential for the formation and regeneration of cutaneous cells and hair.

Thus, maca stimulates hair growth. The flavonoids and tannins in maca will

The flavonoids and tannins in maca will heal cell damage. This acceleration of healing will limit hair loss.