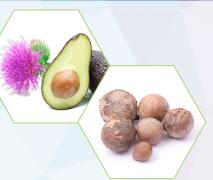

#### **BURDOCK + AVOCADO**

Flavonoids in aloe vera will heal cell damage. The healing of damaged tissue will calm irritations and itching. Inulin (fructose olisaccharide) in burdock extract, will allow a strong hydration by retaining water. The hydration of the hair will facilitate disentangling. Sterols restore the hydrolopidic film. The skin and the coat are repaired and gain in elasticity. The scales are then closed, bringing shine to the coat.. Omega 6 (linoleic acids) and 9 (oleic acids) contribute to the membrane fluidity and the reconstitution of the hydrolipidic film. The skin and the coat are nourished, gain in elasticity and are therefore fortified.