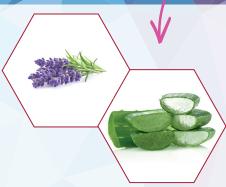

#### **LAVENDER**

Linalool in lavender essential oil is a sedative molecule that will allow the animal to be appeased. The terpenes present in the essential oil will participate in the healing of damaged tissues.

### **ALOE VERA**

Flavonoids and tannins in Aloe Vera will heal cell damage. The healing of damaged tissues will calm irritations and itching. The minerals in aloe vera will provide the necessary hydration to the skin.