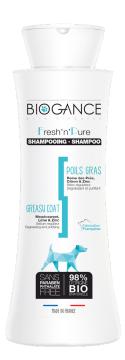

### **GREASY COAT SHAMPOO**

- ✓ Gently cleanse
- ✓ Degreasing action
- Regulates sebum production
- ✓ Protects the coat

## DIRECTIONS FOR USE

Apply to wet coat, gently rub then rinse thoroughly. Renew the application and let stand 2 minutes before rinsing out. Avoid contact with eyes.

Suitable for dogs, puppies and cats with greasy coat.

Available in 250ml, 1L, 5L and 20L.

98%
D'ORIGINE
BIO

&NATURELLE