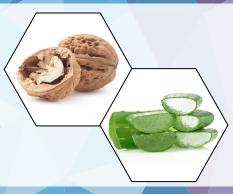

#### **HUSK OF WALNUT**

Natural dye, walnut husk will accentuate the dark color of the coat. By fixing on the outer part of the hair, it will not distort but will come to protect it and the sheath. The coat will be stronger and brighter.

#### **ALOE VERA**

Flavonoids and tannins in Aloe Vera will heal cell damage. The healing of damaged tissues will calm irritations and itching. The minerals in aloe vera will provide the necessary hydration to the skin