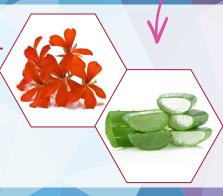

#### **GERANIOL ESSENTIAL OIL**

The terpene alcohol contained in geraniol brings repellent action.

#### **ALOE VERA**

Flavonoids and tannins in Aloe Vera will heal cell damage. The healing of damaged tissues will calm irritations and itching

The minerals in aloe vera will provide the necessary hydration to the skin.