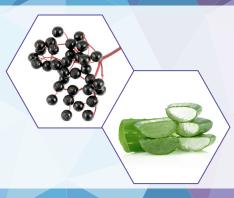

#### **ELDERBERRY**

Its color opposite to yellow will neutralize the yellow reflections and thus accentuate the white color of the fur. Flavonoids and tannins in the elderberry, will heal cell damage. The coat will be repaired and shiny.

#### **ALOE VERA**

Flavonoids and tannins in aloe vera will heal cell damage. The healing of damaged tissue will calm irritations and itching.

The minerals present in aloe vera will provide the necessary hydration to the skin.