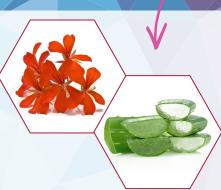

#### **GERANIOL ESSENTIAL OIL**

The terpene alcohol contained in geraniol brings repellent action.

#### **ALOE VERA**

Flavonoids and tannins in Aloe Vera will heal cell damage. The healing of damaged tissues will calm irritations and itching

The minerals in aloe vera will provide the necessary hydration to the skin.